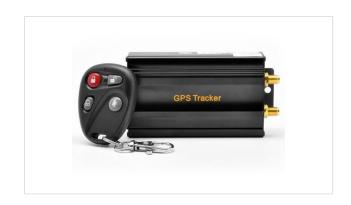

Wireless Server

IRNSS (AIS: 140) Satellite

AIS 140 tracker sending the details to the network provider

GPS Transmitting Location Data

Wireless Networks

**SSN TECHNOLOGIES** 

An ISO 9001: 2015 Certified Company

# **Speciation**

- ▶ IP 65 Compliant ABS Body.
- ▶ Quad band Class 12 GPRS Module.
- ▶ Multi-GNSS GPS + GLONASS + IRNSS (GAGAN) with AGPS support.
- ▶ Embedded (internal) GPS & GPRS Antenna.
- ▶ RS-232 Port (this device can be used as remote data logger).
- ▶ 3 Axis Accelerometer. \*
- ▶ 3 Axis Gyroscope. \*
- ▶ Fuel sensor integration. \*
- ▶ RF-ID reader (for driver authentication). \*
- ▶ Isolated Dedicated Ignition and AC Input.
- ▶ 4 Digital Inputs, 2 Digital Output and 2 Analog Input
- ▶ SOS/Panic Alert.
- ▶ Offline tracking through SMS (in case of no internet connection available).
- ▶ Data Communication over TCP/IP protocol.
- ▶ Over the Air configuration parameters update.