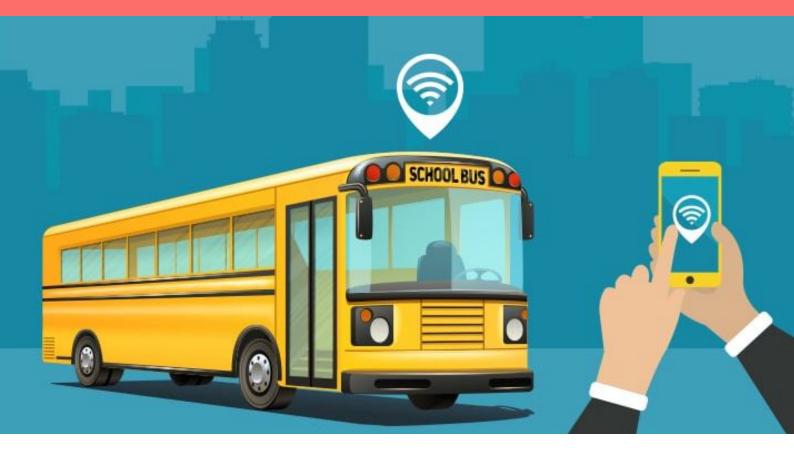

For Schools - Get info regarding school bus tracking events.

# **For School**

Safe and effective transportation of students is one of the key challenges for any school and school administrators seeking to more effectively manage student transportation are increasingly turning to GPS tracking systems to help them efficiently manage bus routes, monitor drivers, and ensure child safety.

- ▶ Benefits of GPS School Bus Tracking
- ▶ Addresses safety concerns
- ▶ Parents can view the live moment of bus
- ▶ School Authorities alerted in case of over speeding by the bus driver
- ▶ Sends an alert when the device attached to the school bus is tampered with
- ▶ The option of geo-fencing. Wherein a geographical perimeter/boundary can be set for your school bus, upon crossing which you receive an alert
- ▶ Minimize Fuel Costs
- ▶ Theft recovery
- ▶ Increase in productivity
- ▶ Low operational costs