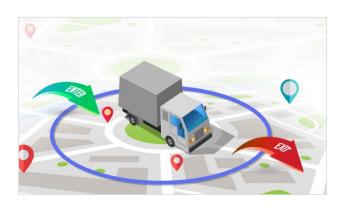

# **Geo Fence**

SSN TECHNOLOGIES Tracking Device offers Geo-fencing. SSN TECHNOLOGIES Tracking Device Geo-Fence feature allows you to quickly and easily set up geographic boundaries around specific areas and then receive automated alerts via SMS or email whenever a vehicle enters or exits those boundaries.