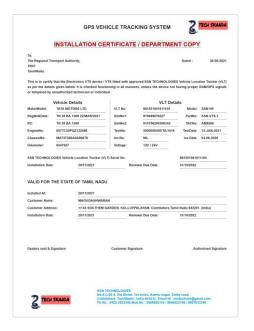

# **Certifications & State and Institutional approvals**

SSN TECHNOLOGIES is a trusted name in the field of Vehicle tracking. SSN TECHNOLOGIES Vehicle Location Tracker is approved by CDAC as per AIS 140 Norms equipped with E-SIM and IRNSS modules. We are the pioneers in AIS 140 Vehicle trackers as they are built by State of the art, engineering and design teams. SSN TECHNOLOGIES would strive to provide world class and stable Hardware and Software vehicle tracking solutions that would make a positive impact on the productivity and profitability of its Clients.